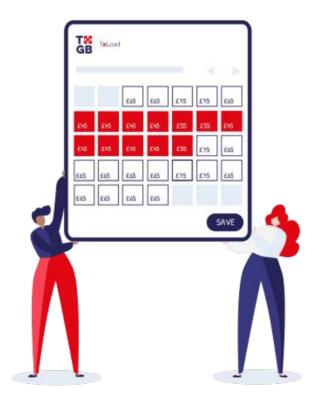

### No booking system? No problem.

Our built-in tool, TXLoad, provides a simple booking management system for FREE and is ideal for those businesses that don't yet take online bookings via their own website or social media profiles - or those that rely solely on online travel agents to drive sales.

TXLoad can help you become bookable for the first time and allows you to:

- ✓ Load your product inventory
- Centrally manage your diary
- ✓ Share live availability and prices across multiple sales channels
- ✓ Add bookability to your website and/or social media profiles
- ✓ Take direct bookings from your Google business listing

### All your data in one place.

Whether you're own a B&B, glamping pods, a campsite or something completely different, TXLoad gives you everything you need. Enjoy easy access to all your booking and sales data in one handy platform that's designed for you.